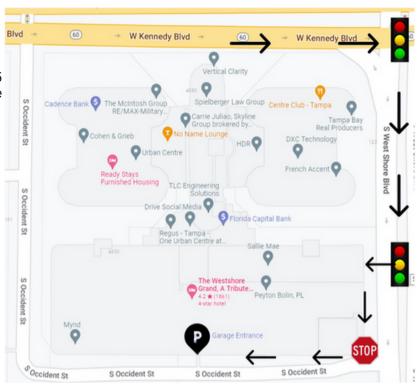

# **Parking**

**Self-Parking:** Parking is located on floors 2 through 5 in the parking garage attached to the back of the hotel.

Guests will need to turn south on Occident or Westshore from Kennedy Blvd to access parking garage entrance. (See map)