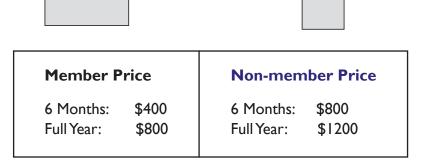

# **CFSA MESSENGER**

For the Messenger we offer two ad slots in a banner size and a square size. This gives you the option to select the size that best complements your advertising needs. Once you have chosen your size, you can opt in for consistent exposure by running your ad up to six months or an entire year in our newsletter. You are sure to reach our members directly by choosing to run ads in this frequent fashion.

#### Banner Ad 1920 x 1080 pixels

Square Ad 700 x 700 pixels

#### THE MESSENGER

|              | Please select one:   |                                |  |  |  |  |  |
|--------------|----------------------|--------------------------------|--|--|--|--|--|
| Banner A     | d 1920 x 1080 pixels | Square Ad 700 x 700 pixels     |  |  |  |  |  |
| 6 Months     |                      | FullYear                       |  |  |  |  |  |
| Member \$400 | Non-member \$800     | Member \$800 Non-member \$1200 |  |  |  |  |  |