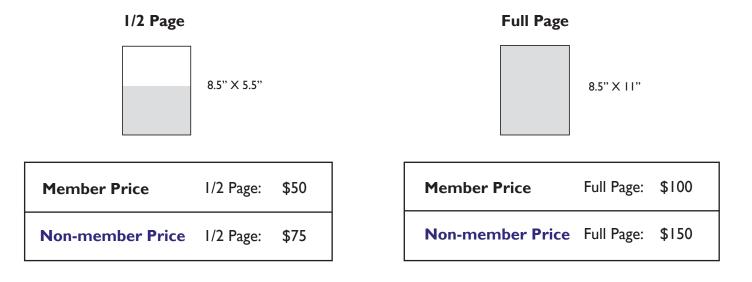

# ANNUAL REPORT

In the annual report you have the opportunity to advertise a full or half page of your ad.

## SPECIAL INTERVIEW WITH THE PRESIDENT

In the the interview feature with CFSA's president you have the opportunity to advertise for a full or half page ad.

**Disclaimer:** Publisher reserves the right to reject or cancel advertising at its sole discretion. Advertiser is responsible for its content and holds publisher harmless for any claims, judgments or lawsuits that may arise resulting from such advertising. Publisher reserves the right to revise advertising rates at any time.

#### SPECIAL INTERVIEW WITH THE PRESIDENT

|     | I/2 Page (8.5" X 5.5") |                 |     | I/2 Page (8.5" X 5.5")  |                  |  |
|-----|------------------------|-----------------|-----|-------------------------|------------------|--|
|     | Member \$50            | Non-member \$75 |     | Member \$50             | Non-member \$75  |  |
| L L | Full Page (8.5" X 11") |                 | - H | Full Page (8.5" X I I") |                  |  |
|     | Full Page              | (8.5" X II")    |     | Full Pag                | ge (8.5" X I I") |  |