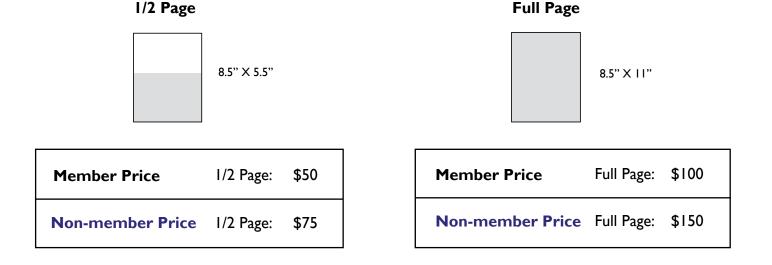

#### **ANNUAL REPORT**

In the annual report you have the opportunity to advertise a full or half page of your ad.

## SPECIAL INTERVIEW WITH THE PRESIDENT

In the the interview feature with CFSA's president you have the opportunity to advertise for a full or half page ad.

**Disclaimer:** Publisher reserves the right to reject or cancel advertising at its sole discretion. Advertiser is responsible for its content and holds publisher harmless for any claims, judgments or lawsuits that may arise resulting from such advertising. Publisher reserves the right to revise advertising rates at any time.

### SPECIAL INTERVIEW WITH THE PRESIDENT

| I/2 Page (8.5" X 5.5") |                  | I/2 Page (8.5" X 5.5") |                  |  |
|------------------------|------------------|------------------------|------------------|--|
| Member \$50            | Non-member \$75  | Member \$50            | Non-member \$75  |  |
| F !! D                 | (0.50.3/.110)    | 5 11 5                 | (0 F) X 11)      |  |
| Full Page (8.5" X 11") |                  | Full Page (8.5" X II") |                  |  |
| Member \$100           | Non-member \$150 | Member \$100           | Non-member \$150 |  |
|                        |                  |                        |                  |  |